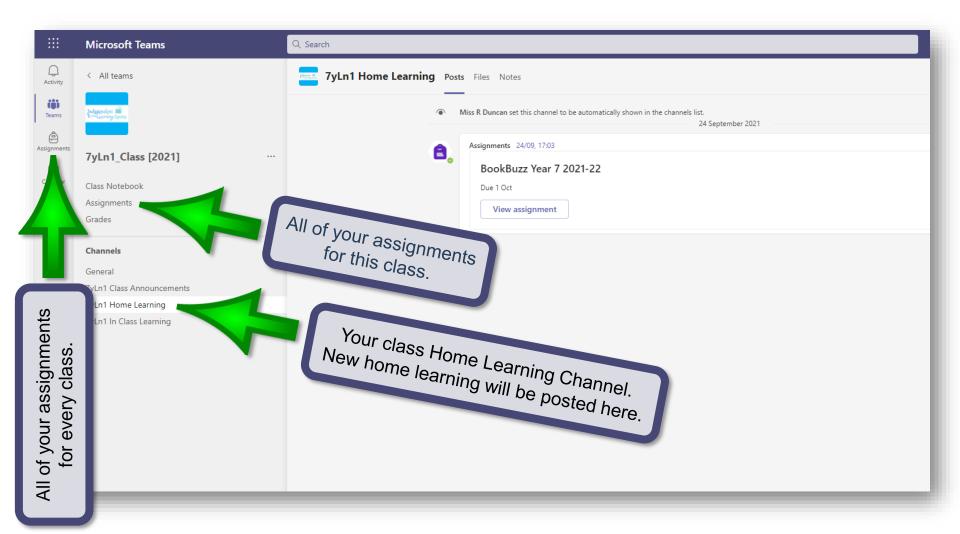

# Microsoft Teams for Home Learning



Think Big • Work Hard • Be Kind



# Before you start...

#### You will need to know your:

- username
- password
- @hampsteadschool.org.uk email address

If you have forgotten these details please ask your tutor to reset your password.



### Hampstead.RMUnify.com





### Your Assignments





## Your Home Learning Calendar

The date and time that your Home Learning is due will show in your Teams calendar.



Double click an entry to open then select **View assignment.** 





If you have a question about a task that has been set for you please speak to or email your class teacher.

If you have any questions about Microsoft Teams you can ask your tutor or Miss Duncan in the library.

You can also use the computers in the library (ILC) to access your Teams and complete your Home Learning.