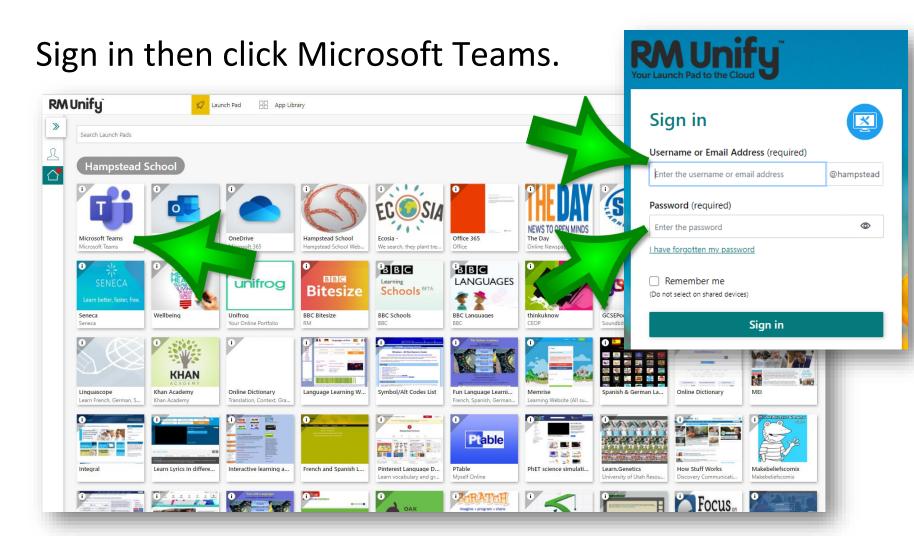

# Microsoft Teams for Home Learning



Think Big • Work Hard • Be Kind



# Before you start...

#### You will need to know your:

- username
- password
- @hampsteadschool.org.uk email address

If you have forgotten these details please ask your tutor to reset your password.



### Hampstead.RMUnify.com





### Your Assignments





## Your Home Learning Calendar

The date and time that your Home Learning is due will show in your Teams calendar.



Double click an entry to open then select **View assignment.** 





If you have a question about a task that has been set for you please speak to or email your class teacher.

If you have any questions about Microsoft Teams you can ask your tutor or Miss Duncan in the library.

You can also use the computers in the library (ILC) to access your Teams and complete your Home Learning.