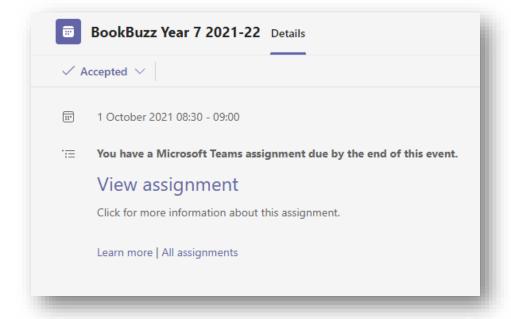

## Your Home Learning Calendar

The date and time that your Home Learning is due will show in your Teams calendar.

Double click an entry to open then select **View assignment.** 

If you have a question about a task that has been set for you please speak to or email your class teacher.